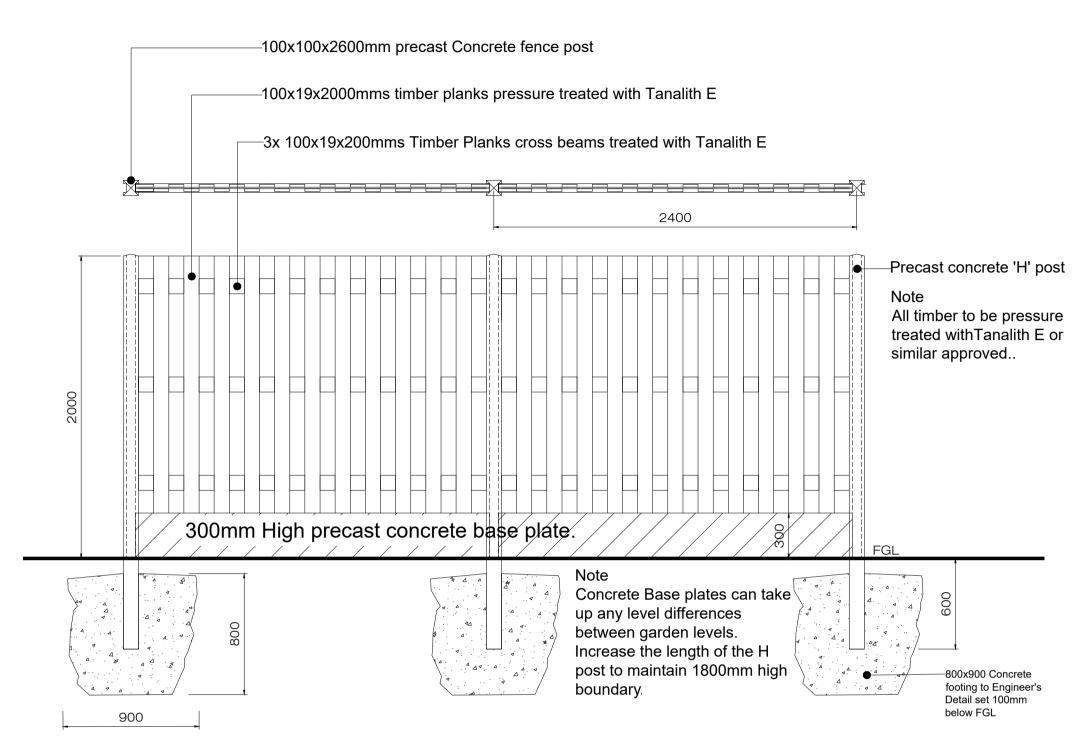

## Precast Concrete Post with Timber Hit and Miss Panel + Precast Concrete Base Panel

Detail 01.Scale @ 1:25 See Dwgs BP-01/02/03/04-PP for locations of fencing