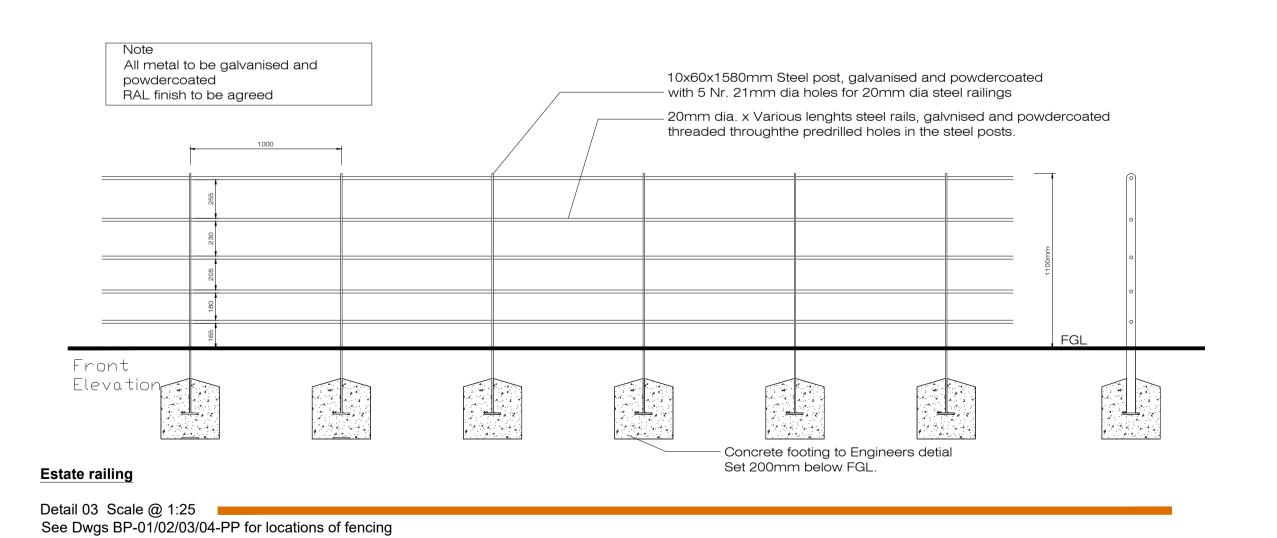

## Precast Concrete Post with Timber Hit and Miss Panel + Precast Concrete Base Panel

Detail 01.Scale @ 1:25 See Dwgs BP-01/02/03/04-PP for locations of fencing



## 2.0mtr High Block wall, capped with a render finish

Detail 02 Scale @ 1:25 See Dwgs BP-01/02/03/04-PP for locations





1800x850mm Wooden side door fixed to concrete 'H' post.

Detail 04
See Dwgs BP-01/02/03/04-PP to for locations of side gates.

| Rev. | Date       | Note |
|------|------------|------|
| 00   | 0000-00-00 | 00   |
|      |            |      |
|      |            |      |
|      |            |      |
|      |            |      |
|      |            |      |



General Notes

Doyle & O'Troithigh Landscape Architecture

| p 5 Drawing Name | Boundary Deta |
|------------------|---------------|
|                  |               |

| Status                                                            | Planning                                                                                | Drawing No                                                           | BD-01        | I-PP