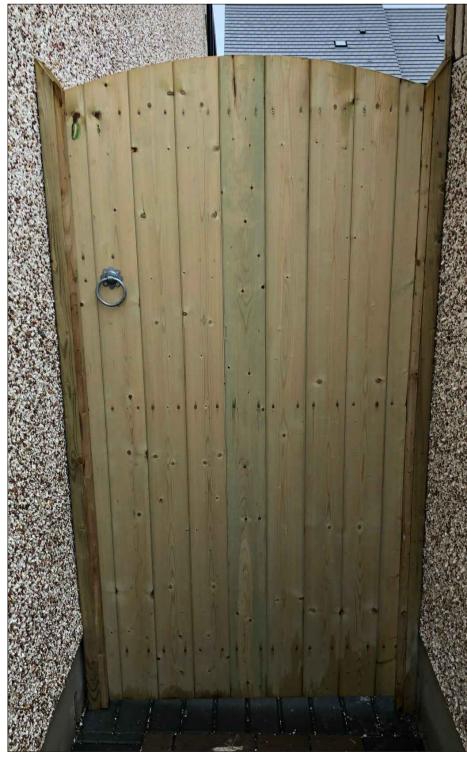

## 2.0mtr High Block wall, capped with a render finish

Detail 02 Scale @ 1:25 See Dwgs BP-01/02/03/04-PP for locations

1800x850mm Wooden side door fixed to concrete 'H' post.

Detail 04
See Dwgs BP-01/02/03/04-PP to for locations of side gates.