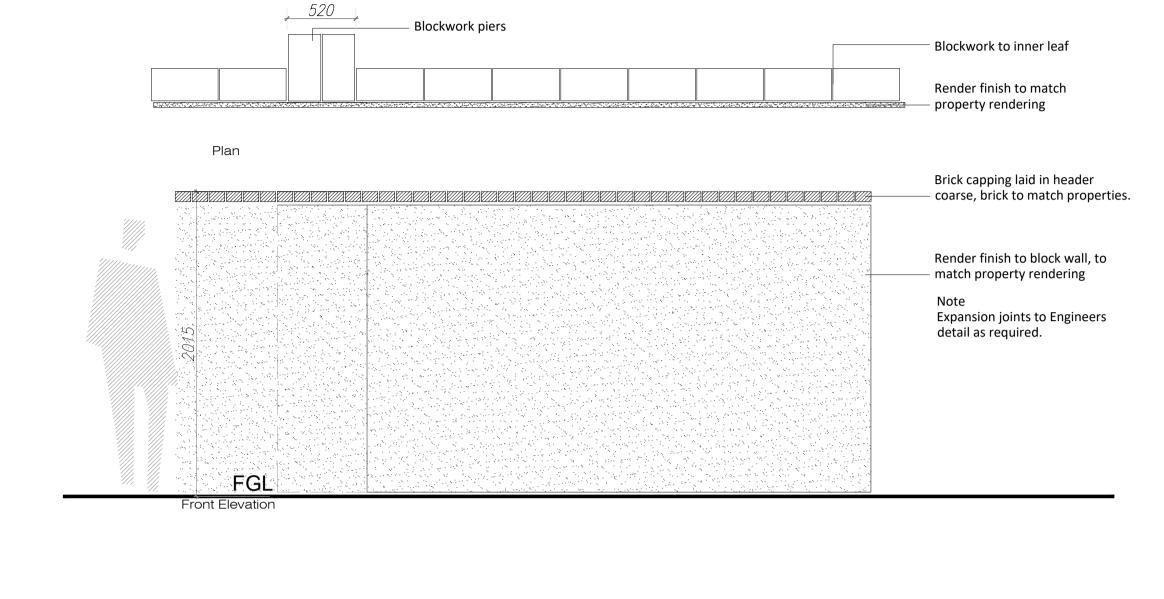

## 2.0mtr High Block wall, capped with a render finish

Detail 02 Scale @ 1:25 See Dwgs BP-01/02/03/04-PP for locations

1800x850mm Wooden side door fixed to concrete 'H' post.

Detail 04
See Dwgs BP-01/02/03/04-PP to for locations of side gates.